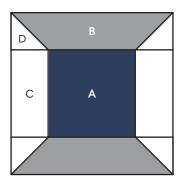

## Cutting Instructions:

Eight Jolly Bar rectangles (8 - 5" x 10" rectangles) Divide into two groups:

- 3 5" x 10" rectangles (Group One)
- 5 5" x 10" rectangles (Group Two)

From each Group One rectangle cut: 2 (A) you will not use one

From each Group Two rectangle cut: 2 (B)

## Background

10 (C)

20 (D)

Complete block cutting and instructions can be found in the The Jolly Bar Book Vol. 2.

Copyright 2020 Fat Quarter Shop, LLC. All rights reserved. Duplication of any kind is prohibited.