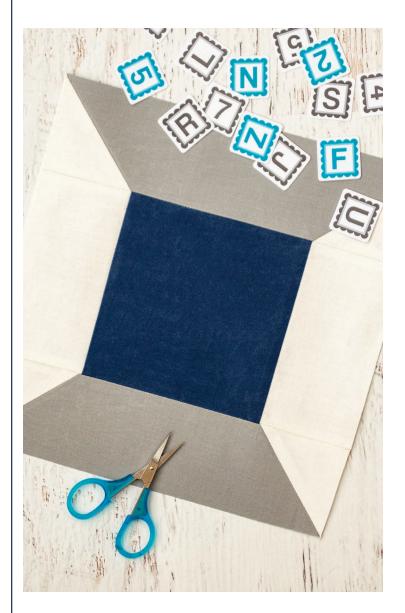

## Week Two-Spinning Spools Block

Spinning Spools Quilt - Page 50 Unfinished size: 9" x 9" Make five Spinning Spools Blocks

## Cutting Instructions:

Eight Jolly Bar rectangles (8 - 5" x 10" rectangles) Divide into two groups:

- 3 5" x 10" rectangles (Group One)
- 5 5" x 10" rectangles (Group Two)

From each Group One rectangle cut: 2 (A) you will not use one

From each Group Two rectangle cut: 2 (B)

## Background

10 (C)

20 (D)

Complete block cutting and instructions can be found in the The Jolly Bar Book Vol. 2.

Copyright 2020 Fat Quarter Shop, LLC. All rights reserved. Duplication of any kind is prohibited.